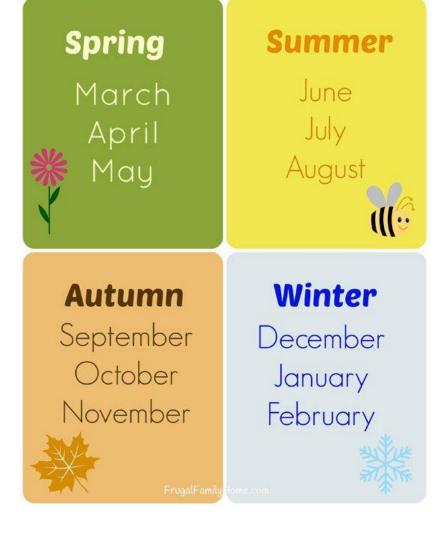

# SOCIAL S. UNIT 4 STUDY SHEET

#### **WEATHER**

It is the state of the atmosphere, the layer of gasses surrounding the Earth

## **TYPES OF WEATHER**

It depends on:

## 1.-Air temperature:

- Hot air
- Cold air
- Wind: hot and cold air falling cause wind Strong wind causes storms



2.-Humidity: amount of water vapour in the air.

It is higher near the coast.

3.-Precipitation: clouds cause water falling to the ground



Rain: droplets of liquid water

Snow: ice crystals

Hail:ice crystals

#### **WEATHER TOOLS**

- Thermometer: measures the air temperature.
- Rain gauge: measures the amount of precipitation.
- Anemometer: measures the speed of the wind.
- Wind vane: shows the direction of the wind



### **SEASONS AND MONTHS**