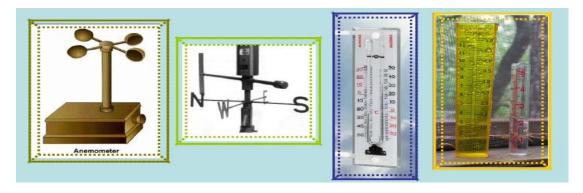

#### **WEATHER TOOLS**

- Thermometer: measures the air temperature.
- Rain gauge: measures the amount of precipitation.
- Anemometer: measures the speed of the wind.
- Wind vane: shows the direction of the wind